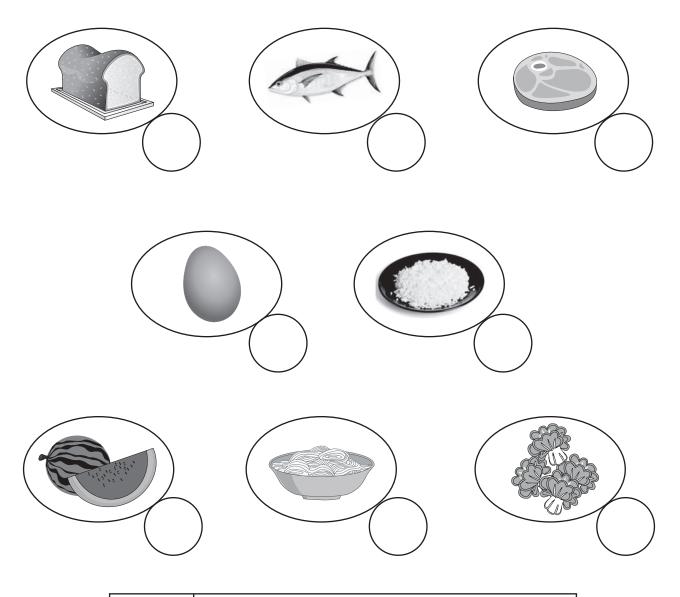

#### Section F.

Look at the picture and write the alphabet in the blank. (16%) 看一看图画, 然后把代表的英文字母填在空格里。(16%)

| Α | Protein 蛋白质        |  |
|---|--------------------|--|
| В | Vitamin 维他命        |  |
| С | Carbohydrate 碳水化合物 |  |