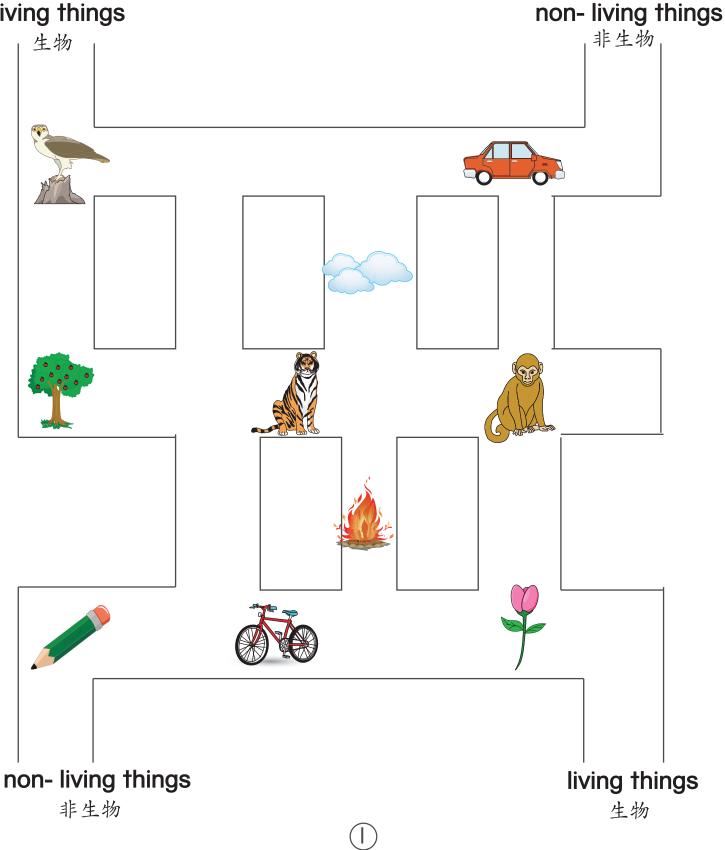

#### living things

Section B. Draw a line and match.(15%) 连一连。(15<u>%)</u>

Section C.

Number the life cycle of the frog. (18%)

填上青蛙生命循环的次序。(18%)

3

Section D. Circle the correct answer.(16%) 把正确的答案圈起来。(16%)

Section E. Look at the picture and circle the predator.(15%) 看一看图画,然后把捕食性动物圈起来。(15%)