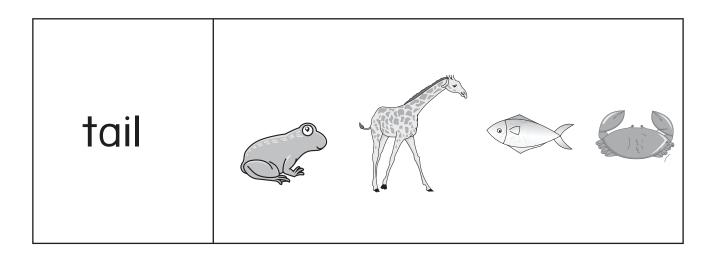

#### living things

Section B. Draw a line and match.(15%) 连一连。(15<u>%)</u>

Section C.

Number the life cycle of the frog. (18%)

填上青蛙生命循环的次序。(18%)

3

Section D. Circle the correct answer.(16%) 把正确的答案圈起来。(16%)

Section E. Look at the picture and circle the predator.(15%) 看一看图画,然后把捕食性动物圈起来。(15%)