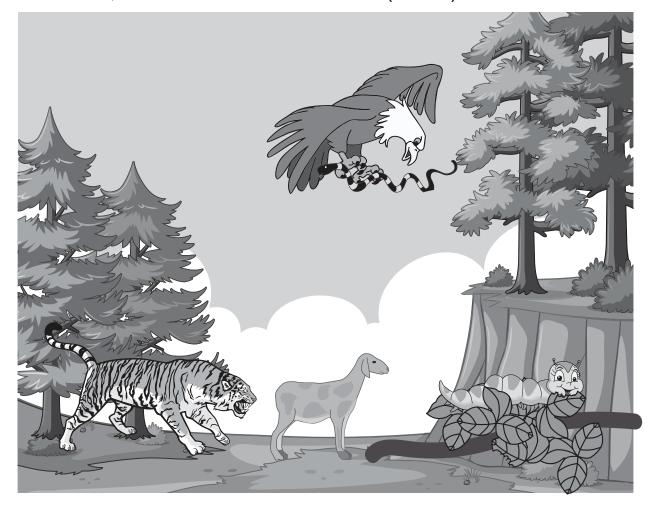

#### living things

Section B. Draw a line and match.(15%) 连一连。(15<u>%)</u>

Section C.

Number the life cycle of the frog. (18%)

填上青蛙生命循环的次序。(18%)

3

Section D. Circle the correct answer.(16%) 把正确的答案圈起来。(16%)

Section E. Look at the picture and circle the predator.(15%) 看一看图画,然后把捕食性动物圈起来。(15%)