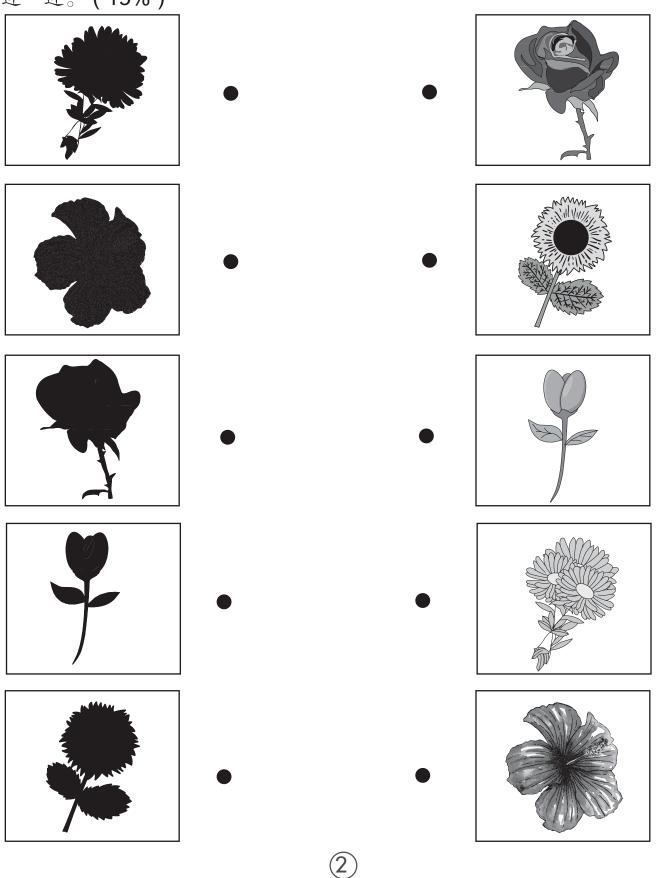

#### living things

Section B. Draw a line and match.(15%) 连一连。(15<u>%)</u>

Section C.

Number the life cycle of the frog. (18%)

填上青蛙生命循环的次序。(18%)

3

Section D. Circle the correct answer.(16%) 把正确的答案圈起来。(16%)

Section E. Look at the picture and circle the predator.(15%) 看一看图画,然后把捕食性动物圈起来。(15%)