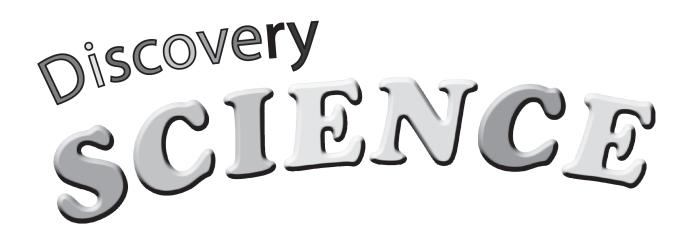

# **Assessment Paper**

| Name  | • |  |
|-------|---|--|
| Class | • |  |

(6 sections Total: 100 marks)

画出两条线。(20%)

2. 沿着非生物的路线

1. 沿着生物的路线

## Science Level 2

Section A. Draw two lines. (20%)

- I. A line that connects living things.
- 2. A line that connects non-living things.