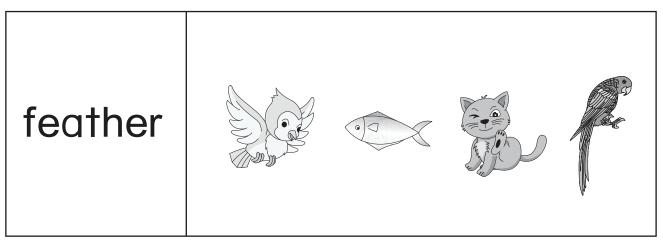

#### living things

Section B. Draw a line and match.(15%) 连一连。(15<u>%)</u>

Section C.

Number the life cycle of the frog. (18%)

填上青蛙生命循环的次序。(18%)

3

Section D. Circle the correct answer.(16%) 把正确的答案圈起来。(16%)

Section E. Look at the picture and circle the predator.(15%) 看一看图画,然后把捕食性动物圈起来。(15%)