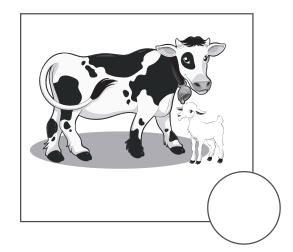

#### Section C.

Here are materials that can change shape and that can't change shape. Let's match. (20%)

以下是可被改变形状的物品和不可被改变形状的物品。连一连。

Section D.

Draw a smiling face ( ) if the animal and their young matches in the picture. ( 18% )

把动物和它的幼儿相配的图画,画上笑脸(18%)。

١.

2.

3.

4.

5.

6.

Section E.