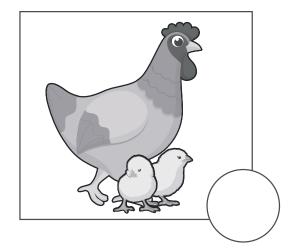

#### Section C.

Here are materials that can change shape and that can't change shape. Let's match. (20%)

以下是可被改变形状的物品和不可被改变形状的物品。连一连。

Section D.

Draw a smiling face ( ) if the animal and their young matches in the picture. ( 18% )

把动物和它的幼儿相配的图画,画上笑脸(18%)。

١.

2.

3.

4.

5.

6.

Section E.