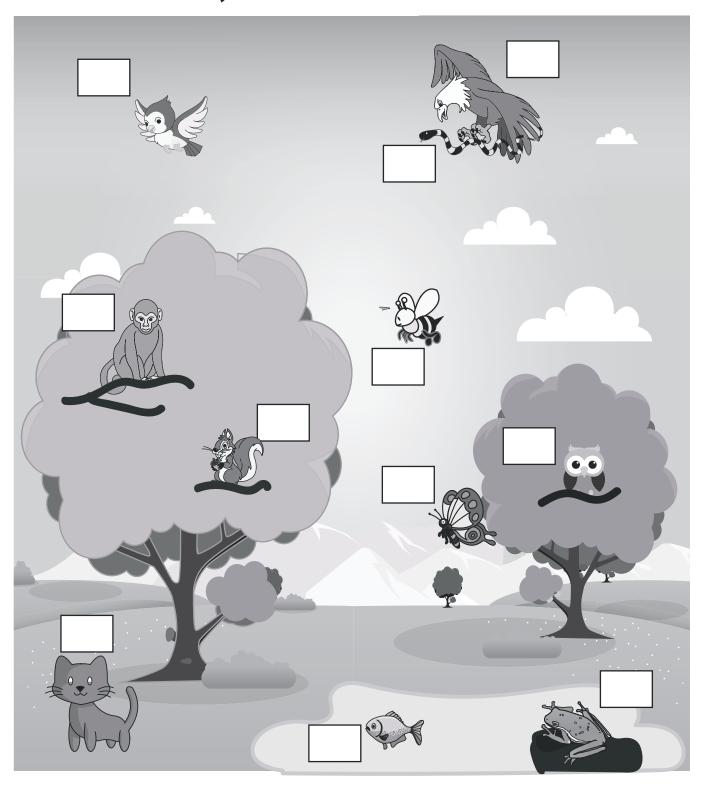

Tick (  $\checkmark$  ) the animal that can fly. ( 22% )

把会飞的动物打勾( $\checkmark$ )。(22%)。