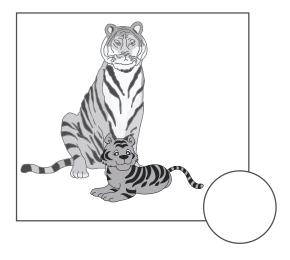

#### Section C.

Here are materials that can change shape and that can't change shape. Let's match. (20%)

以下是可被改变形状的物品和不可被改变形状的物品。连一连。

Section D.

Draw a smiling face ( ) if the animal and their young matches in the picture. ( 18% )

把动物和它的幼儿相配的图画,画上笑脸(18%)。

١.

2.

3.

4.

5.

6.

Section E.