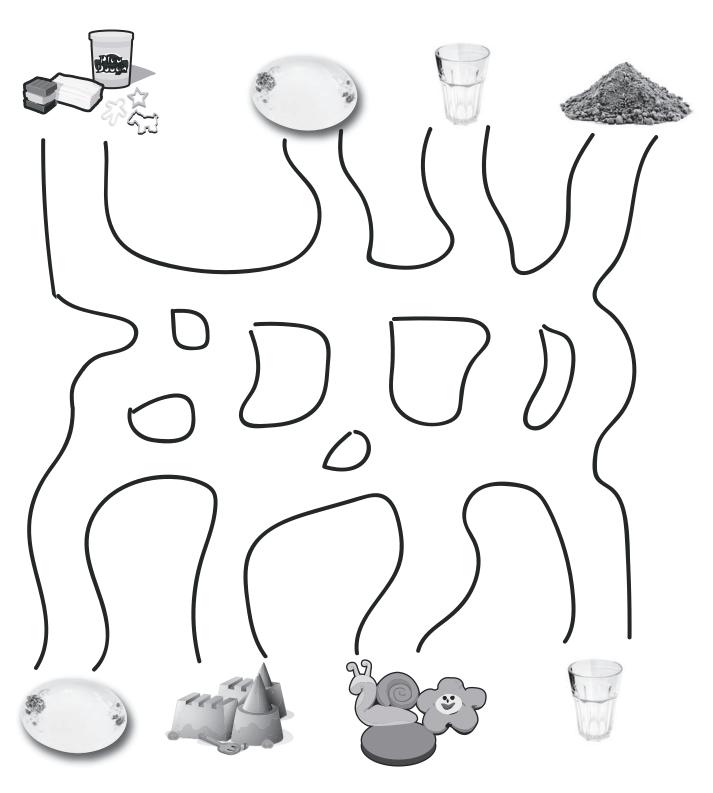

#### Section C.

Here are materials that can change shape and that can't change shape. Let's match. (20%)

以下是可被改变形状的物品和不可被改变形状的物品。连一连。

Section D.

Draw a smiling face ( ) if the animal and their young matches in the picture. ( 18% )