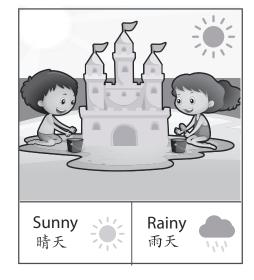

#### Section A.

Look at the pictures and colour the correct answer. (20%) 看一看图画, 然后把对的答案涂上颜色。(20%)

١.

2

3.

4.

5.