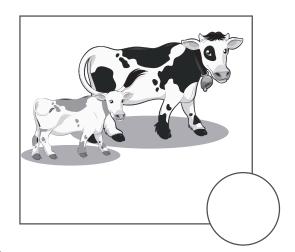

#### Section C.

Here are materials that can change shape and that can't change shape. Let's match. (20%)

以下是可被改变形状的物品和不可被改变形状的物品。连一连。

Section D.

Draw a smiling face ( ) if the animal and their young matches in the picture. ( 18% )

把动物和它的幼儿相配的图画,画上笑脸(18%)。

١.

2.

3.

4.

5.

6.

Section E.