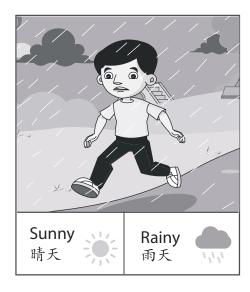

#### Section A.

Look at the pictures and colour the correct answer. (20%) 看一看图画, 然后把对的答案涂上颜色。(20%)

١.

2

3.

4.

5.