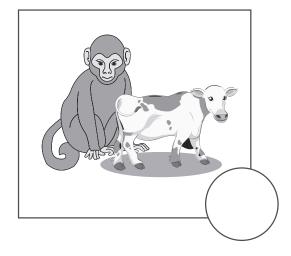

#### Section C.

Here are materials that can change shape and that can't change shape. Let's match. (20%)

以下是可被改变形状的物品和不可被改变形状的物品。连一连。

Section D.

Draw a smiling face ( ) if the animal and their young matches in the picture. ( 18% )

把动物和它的幼儿相配的图画,画上笑脸(18%)。

١.

2.

3.

4.

5.

6.

Section E.