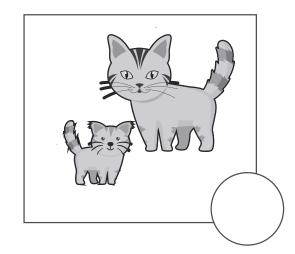

#### Section C.

Here are materials that can change shape and that can't change shape. Let's match. (20%)

以下是可被改变形状的物品和不可被改变形状的物品。连一连。

Section D.

Draw a smiling face ( ) if the animal and their young matches in the picture. ( 18% )

把动物和它的幼儿相配的图画,画上笑脸(18%)。

١.

2.

3.

4.

5.

6.

Section E.